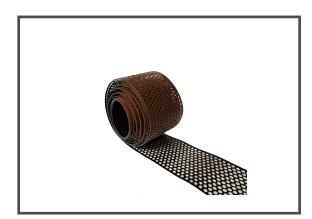

## Data Sheet CAM118

Commercial name: Flat Roof Tile Pelne- CAM118

Application:

The eave louver is designed to protect and ventilate the eaves of residential buildings, dwellings and public buildings. They are mounted on the eaves to prevent birds and rodents from entering under the shingles and at the same allow air flow for ventilation of the eaves.

Dimensions A 11 cm high/4.330"

**B** 5ml long

Sales unit 1 ml/ 60 ml

Units per box materail 24 roll

Colors: On one side it is red and on the airo black

Material Polypupdon

Tolerance dimensions: +/-1% length